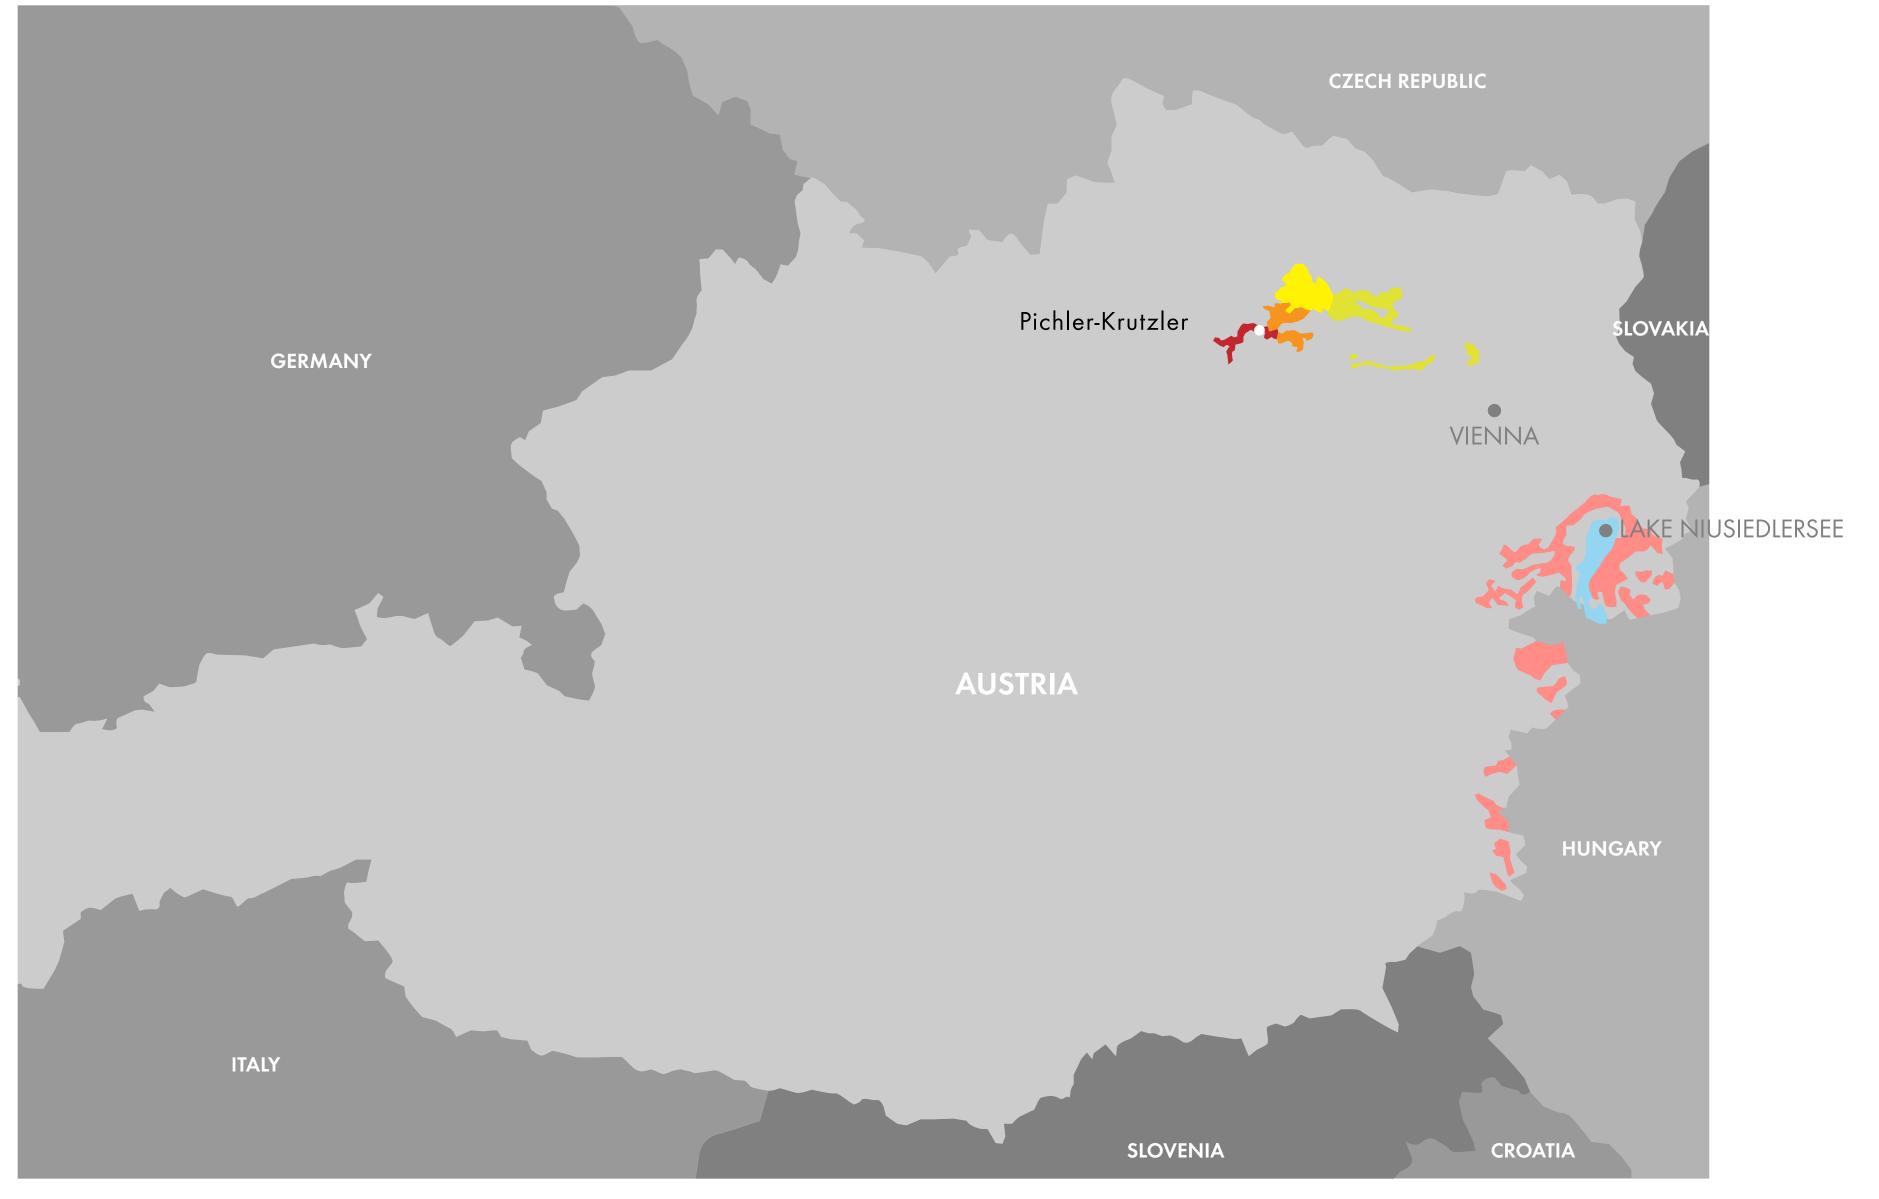

#### GERMANY

Weingut am Schlipf Schneider Baden

Steintal

Franken

AUSTRIA

Pichler-Krutzler

Wachau

VARIETAL COLLECTION

#### AUSTRIA

#### PICHLER-KRUTZLER WACHAU

Pichler-Krutzler from Austria's famed Wachau region is Erich Krutzler and his wife Elisabeth Pichler-Krutzler, the son-in-law and daughter of F.X. Pichler. Erich is a talented winemaker in his own right, having inherited a Blaufränkisch vineyard in Südburgenland where he was an award winning winemaker for several years. Because Erich has a vineyard of Blaufrankisch in the Südburgenland, they are not members of Vinea Wachau Nobilis Districtus which gives Erich greater flexibility in Pichler-Krutzler's vinification.