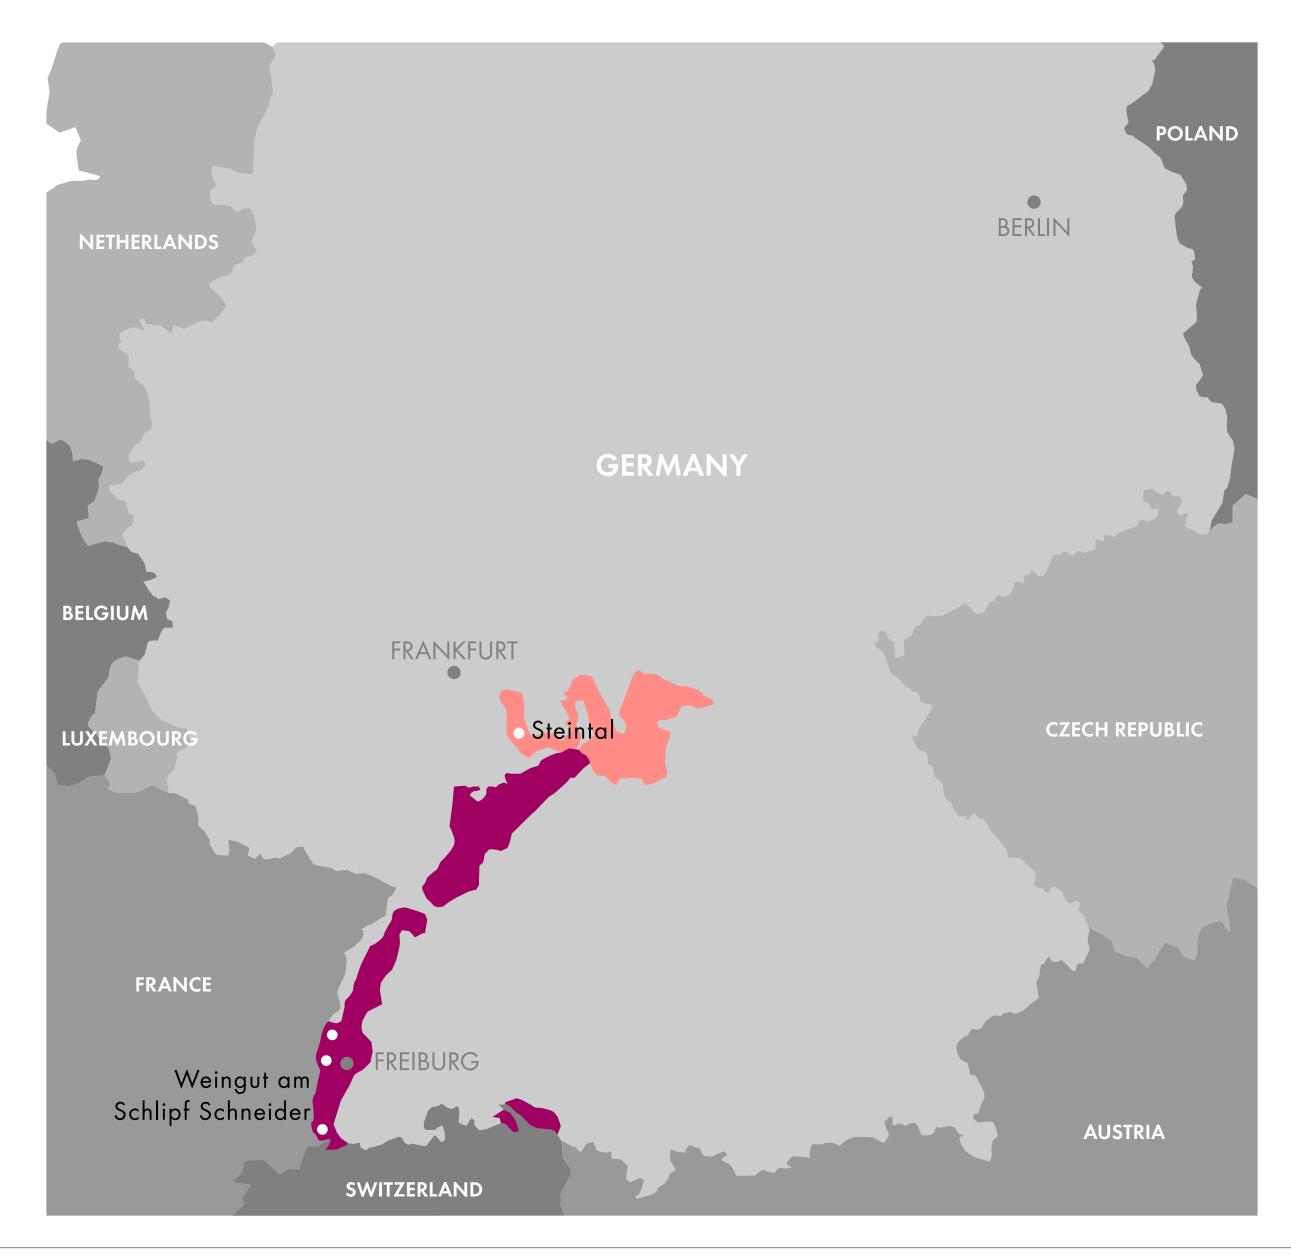

#### GERMANY

Weingut am Schlipf Schneider Baden

Steintal

Franken

AUSTRIA

Pichler-Krutzler

Wachau

VARIETAL COLLECTION

#### WEINGUT AM SCHLIPF SCHNEIDER BADEN

"Our range is reduced to the essentials with the Burgundy varieties and the Gutedel. Our winemaking methods have changed little over time. Spontaneous fermentation, extended time on lees, minimal sulphur use and unfiltered wines are not new fads or trends for us, but lived family tradition." Johannes and Christoph Schneider

Weingut Schneider hold six hectares in the Weiler Schlipf, the most south-westerly single vineyard site in Germany, directly on the Swiss border. This Weiler Schlipf is in danger of disappearing, the soil consisting of impermeable sandstone slabs covered by a layer of limestone and clay. This steep slope is slowly sliding (in local dialect: "schlipft") down.

#### **STEINTAL** FRANKEN

Located in Klingenberg am Main, between Odenwald and Spessart, the former winery of the city of Klingenberg (today Weingut Steintal) stands for sustainable and organic viticulture in harmony with nature. In the listed terrace steep locations, where already in the 13th century the first vines were set. Our main focus is on Pinot Noir, growing 90% Pinot Noir on a total of 11ha in the three municipalities of Klingenberg, Großheubach and Bürgstadt.