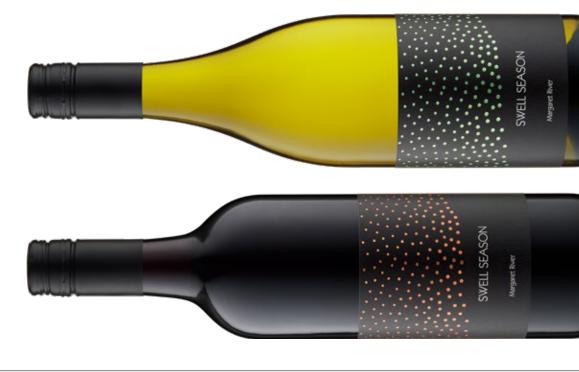

#### SWELL SEASON MARGARET RIVER

Produced from the Wayfinder Vineyard, located in the heart of the Margaret River Region in Western Australia, 7kms from the Ocean and 100 metres above sea level. 50 hectares of mature vineyard planted between 1998-2002 comprising predominantly Chardonnay, Sauvignon Blanc, Cabernet Sauvignon and Syrah. The vineyard became Australian Certified Organic (ACO) in 2022 and is regeneratively managed, supporting native biodiversity as well as bees, sheep and chickens.

Swell Season is the reflection of promises kept and the thrill of many more to come.

#### AUSTRALIA

| 2023 | Swell Season Sauvignon Blanc – |
|------|--------------------------------|
| 2023 | Swell Season Chardonnay 🗕      |
| 2022 | Swell Season Syrah 🗕           |
| 2021 | Swell Season Red Blend 🔵       |