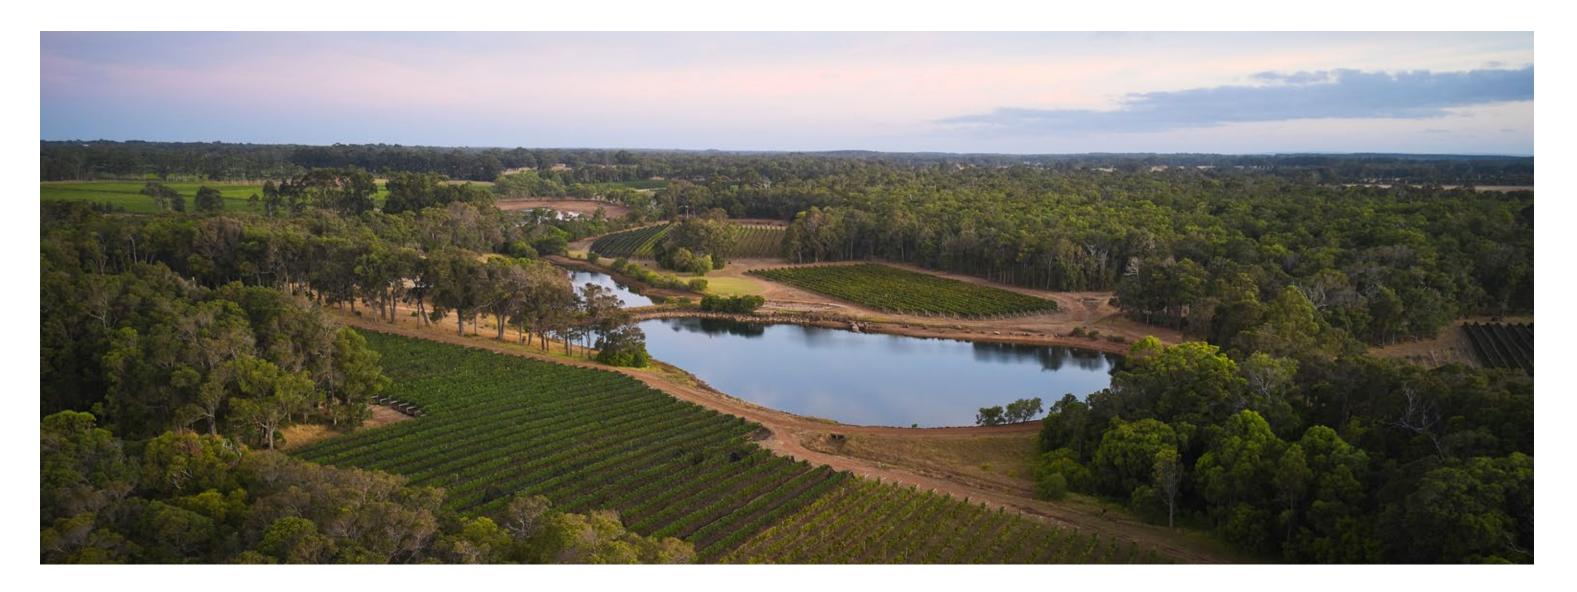

#### WAYFINDER MARGARET RIVER

Located in the Margaret River Region in Western Australia, Wayfinder brings a fresh perspective to a region renowned for premium wine. Just 7 kilometres from the Indian Ocean. the mature 50 hectare vineyard has been caringly converted to Certified Organic. Their regenerative approach to the land supports native biodiversity as well as farming bees, sheep, chickens and organic vegetables on the property.

Wayfinder boasts a portfolio of elegant and expressive single varietal wines, with particular focus on Sauvignon Blanc, Chardonnay, Syrah, Cabernet Sauvignon, Cabernet Franc and Malbec.