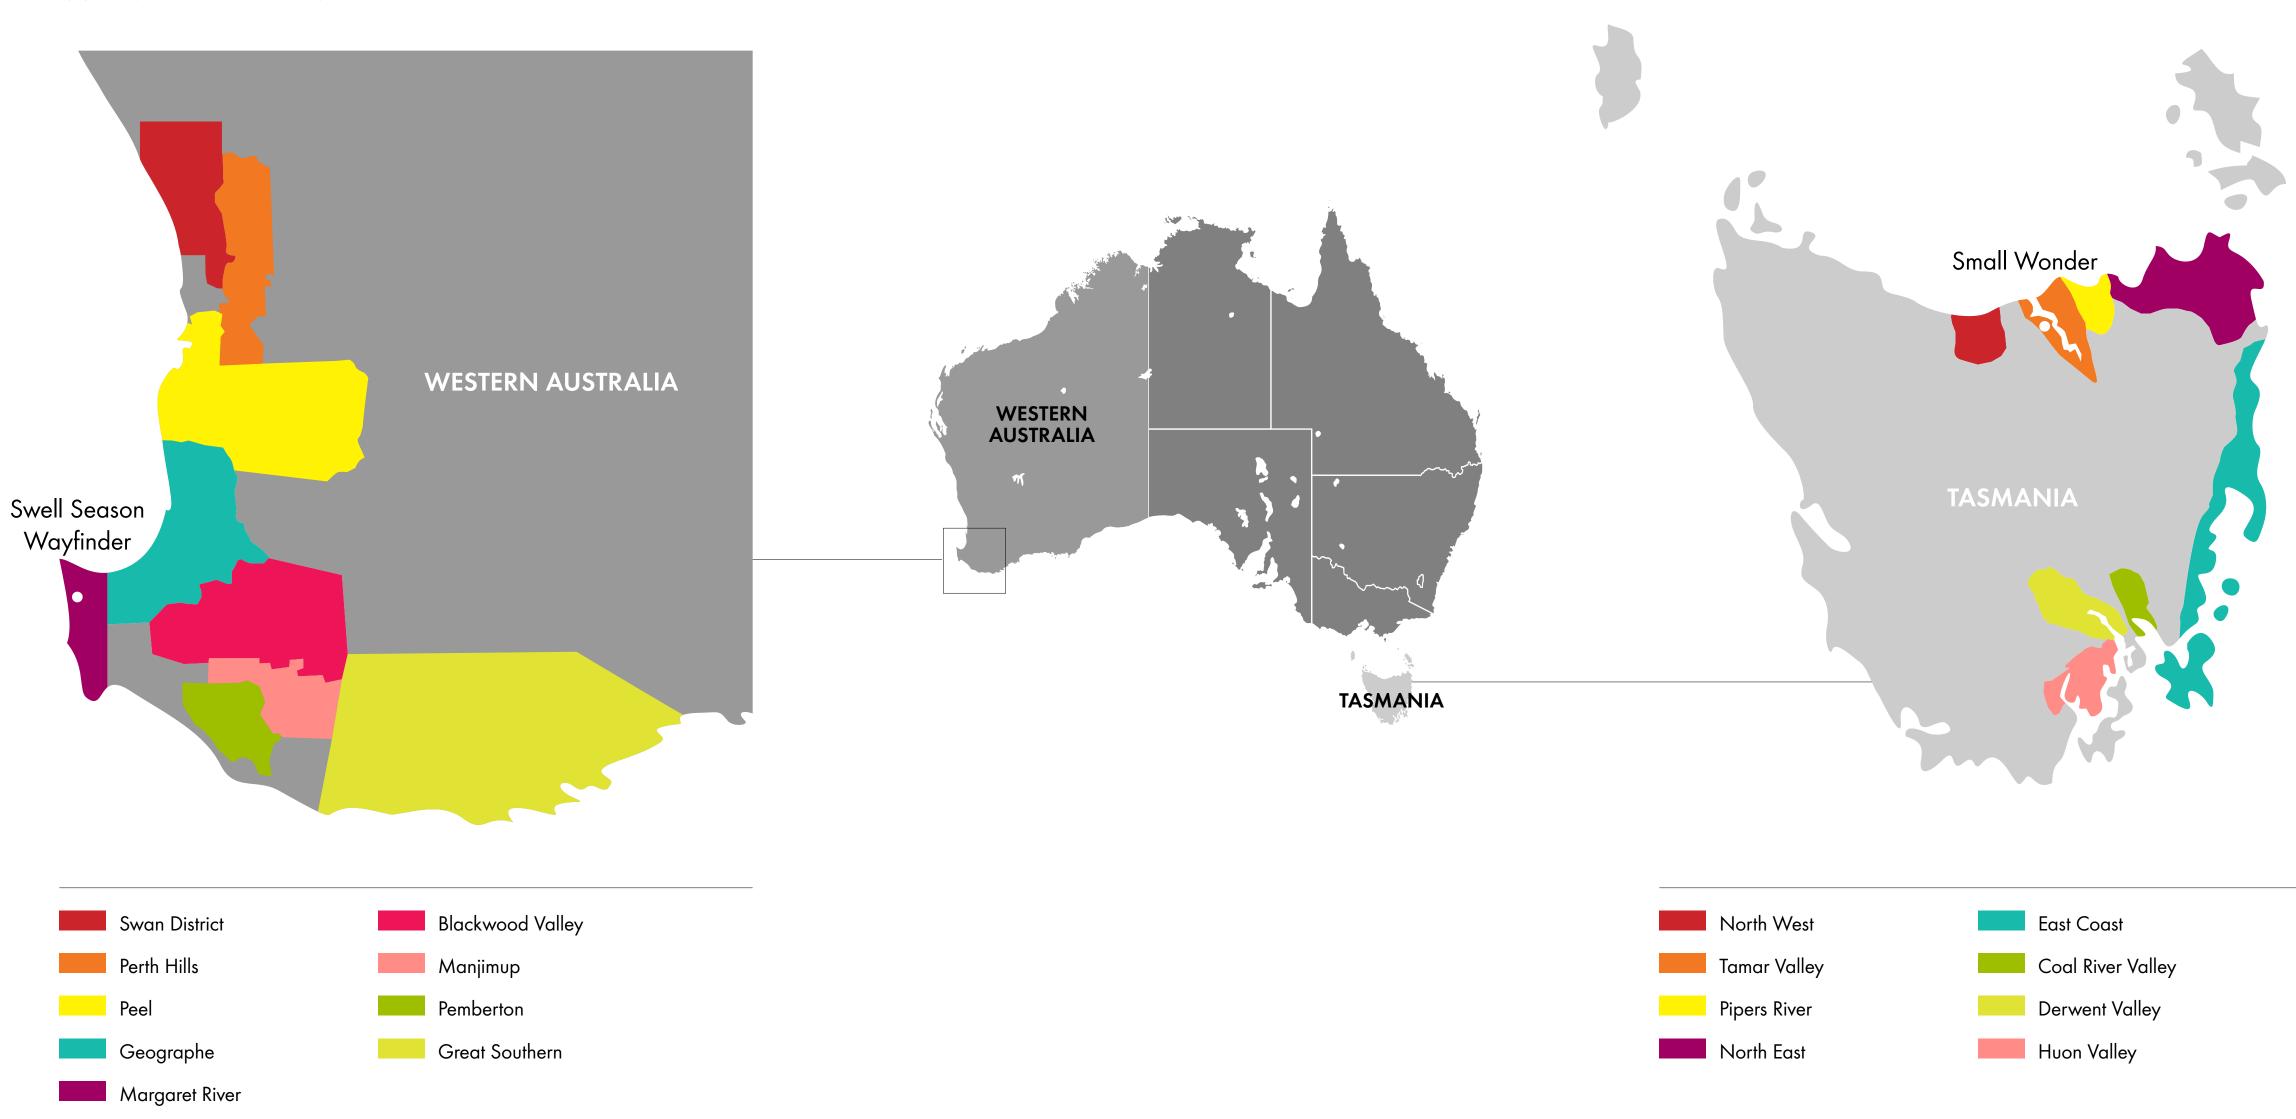

.

We have the privilege of sharing the stories of these small and remarkable brands.

Our hand-picked list includes premium biodynamic, organic and responsibly produced wines from Australia and around the world.

We are busy creating a Small Story Singapore website, in the meantime, feel free to browse our portfolio and contact us any time with any questions you may have via axel@smallstory.sg.



## CONTENTS

#### AUSTRALIA

| Small Wonder | Tamar Valley, Tasmania            |
|--------------|-----------------------------------|
| Wayfinder    | Margaret River, Western Australia |
| Swell Season | Margaret River, Western Australia |

#### GERMANY

Weingut am Schlipf Schneider Baden

Steintal

Franken

AUSTRIA

Pichler-Krutzler

Wachau

VARIETAL COLLECTION

CONTACT US

#### WINE REGIONS



#### AUSTRALIA





#### SMALL WONDER TAMAR VALLEY, TASMANIA



Located in Tamar Valley, Tasmania 41 degrees South and 50 metres above sea level; twenty hectares of vines were established in 1998. This premium Certified Organic vineyard comprises predominantly Pinot Noir and Chardonnay with smaller plantings of Riesling and Pinot Gris. The resulting cool climate wines have naturally higher acid, with a focus on the expression of fruit and texture.

Small Wonder is humble yet aspirational. Our contribution is small, but significant; mindful of our relationships with our communities and our long-term impact on the planet.

Trophy (House of Arras) for Best Vintage Sparkling 2021 Blanc de Blancs | Tasmanian Wine Show 2024

Silver Medal | Vintage Sparkling Wines produced by Traditional Method