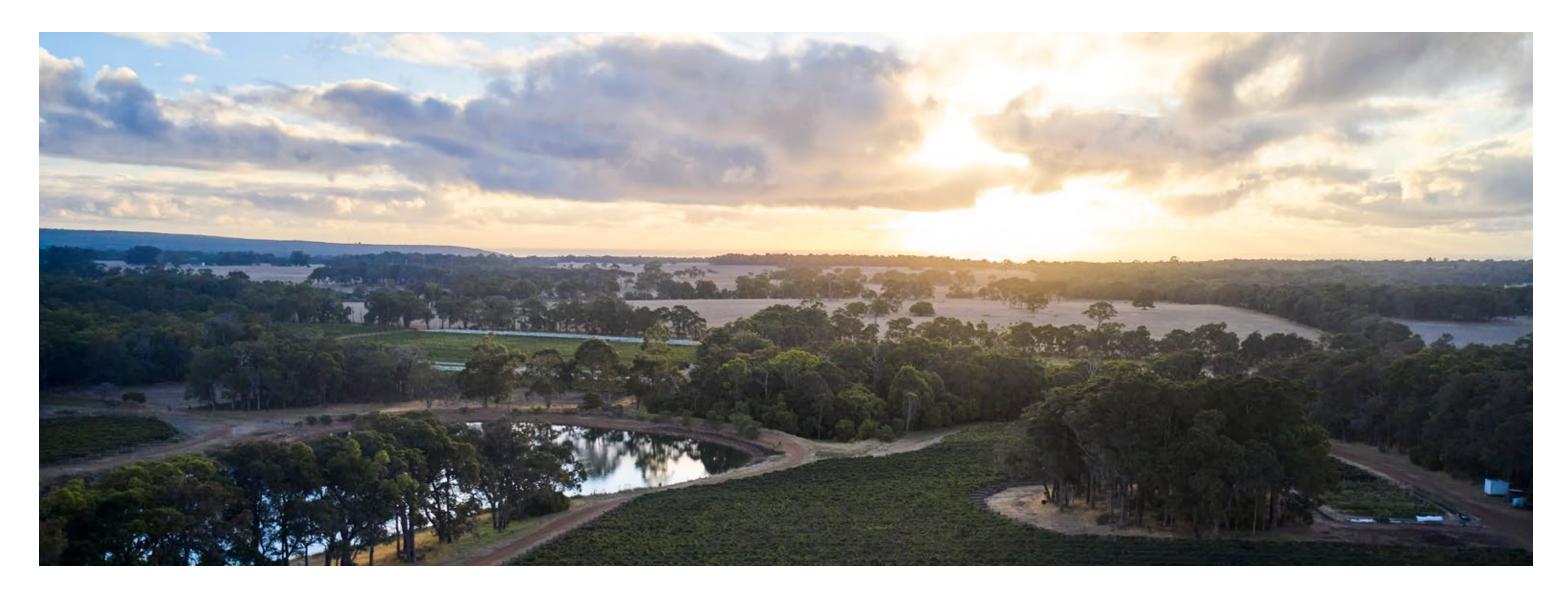

#### WAYFINDER MARGARET RIVER

Located in the Margaret River Region in Western Australia, Wayfinder brings a fresh perspective to a region renowned for premium wine. Just 7 kilometres from the Indian Ocean. the mature 50 hectare vineyard has been caringly converted to Certified Organic. Their regenerative approach to the land supports native biodiversity as well as farming bees, sheep, chickens and organic vegetables on the property.

#### SWELL SEASON MARGARET RIVER

Produced from the Wayfinder Vineyard, located in the heart of the Margaret River Region in Western Australia, 7kms from the Ocean and 100 metres above sea level. 50 hectares of mature vineyard planted between 1998-2002 comprising predominantly Chardonnay, Sauvignon Blanc, Cabernet Sauvignon and Syrah. The vineyard became Australian Certified Organic (ACO) in 2022 and is regeneratively managed, supporting native biodiversity as well as bees, sheep and chickens.