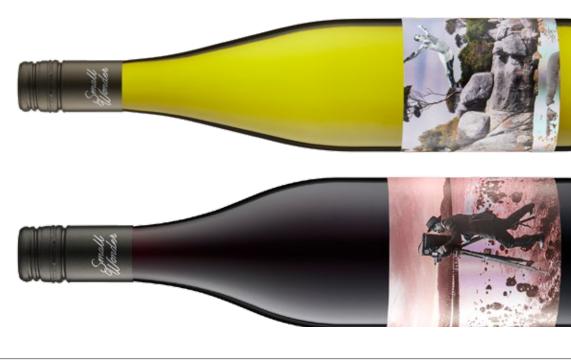

#### SMALL WONDER TAMAR VALLEY, TASMANIA

Located in Tamar Valley, Tasmania 41 degrees South and 50 metres above sea level; twenty hectares of vines were established in 1998. This premium Certified Organic vineyard comprises predominantly Pinot Noir and Chardonnay with smaller plantings of Riesling and Pinot Gris. The resulting cool climate wines have naturally higher acid, with a focus on the expression of fruit and texture.

#### AUSTRALIA

| 2020 | Small Wonder Sparkling Méthode Traditionnelle 🔵 |
|------|-------------------------------------------------|
| 2021 | Small Wonder Blanc de Blanc 🔵                   |
| 2023 | Small Wonder Landscape Riesling 🗕               |
| 2022 | Small Wonder Portrait Chardonnay 🗕              |
| 2021 | Small Wonder Landscape Pinot Noir 🔵             |
| 2022 | Small Wonder Landscape Pinot Noir 🗕             |
| 2021 | Small Wonder Little Life Pinot Noir 🗕           |