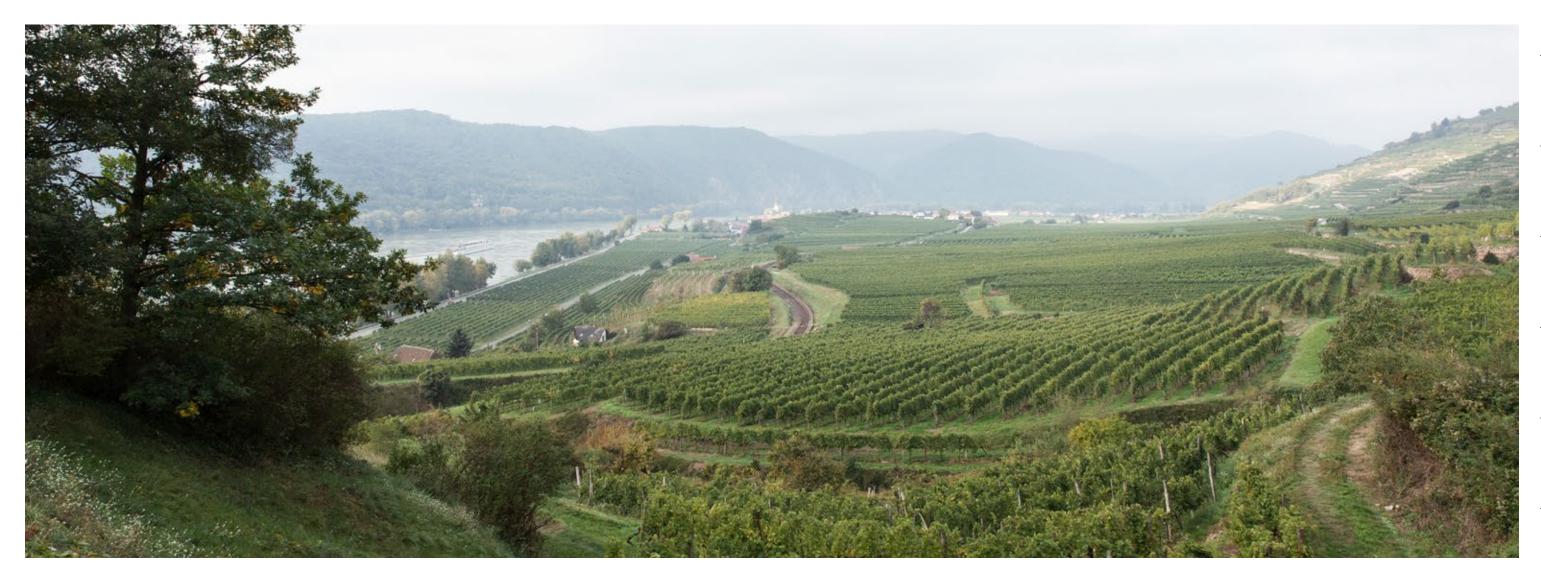

#### PICHLER-KRUTZLER WACHAU

Pichler-Krutzler from Austria's famed Wachau region is Erich Krutzler and his wife Elisabeth Pichler-Krutzler, the son-in-law and daughter of F.X. Pichler. Erich is a talented winemaker in his own right, having inherited a Blaufränkisch vineyard in Südburgenland where he was an award winning winemaker for several years. Because Erich has a vineyard of Blaufrankisch in the Südburgenland, they are not members of Vinea Wachau Nobilis Districtus which gives Erich greater flexibility in Pichler-Krutzler's vinification.

Their sustainable approach to viticulture ensures the gently tilled soils of their 10 hectares of vines are free from insecticides and use only organic manure as fertilizer. In the vinification, indigenous yeasts are used for cuvées, except in an occasional year for the spring-bottled wines. For Supperin, Loibenberg, Pfaffenberg, Kellerberg, fermentation is done with indigenous yeasts in wood foudre from Stockinger of varying sizes up to 1500l, between 1 and 8 years, no toast.