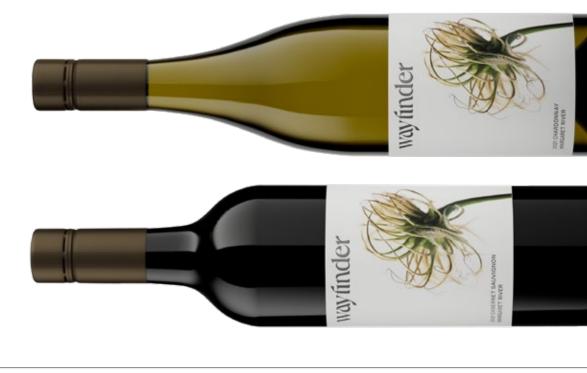

#### WAYFINDER MARGARET RIVER

Located in the Margaret River Region in Western Australia, Wayfinder brings a fresh perspective to a region renowned for premium wine. Just 7 kilometres from the Indian Ocean. the mature 50 hectare vineyard has been caringly converted to Certified Organic. Their regenerative approach to the land supports native biodiversity as well as farming bees, sheep, chickens and organic vegetables on the property.

Wayfinder boasts a portfolio of elegant and expressive single varietal wines, with particular focus on Sauvignon Blanc, Chardonnay, Syrah, Cabernet Sauvignon, Cabernet Franc and Malbec.

#### AUSTRALIA

| 2022 | Wayfinder Chardonnay 🗕         |
|------|--------------------------------|
| 2021 | Wayfinder Syrah 🗕              |
| 2022 | Wayfinder Malbec 🗕             |
| 2022 | Wayfinder Cabernet Franc 🗕     |
| 2021 | Wayfinder Cabernet Sauvignon 🔵 |