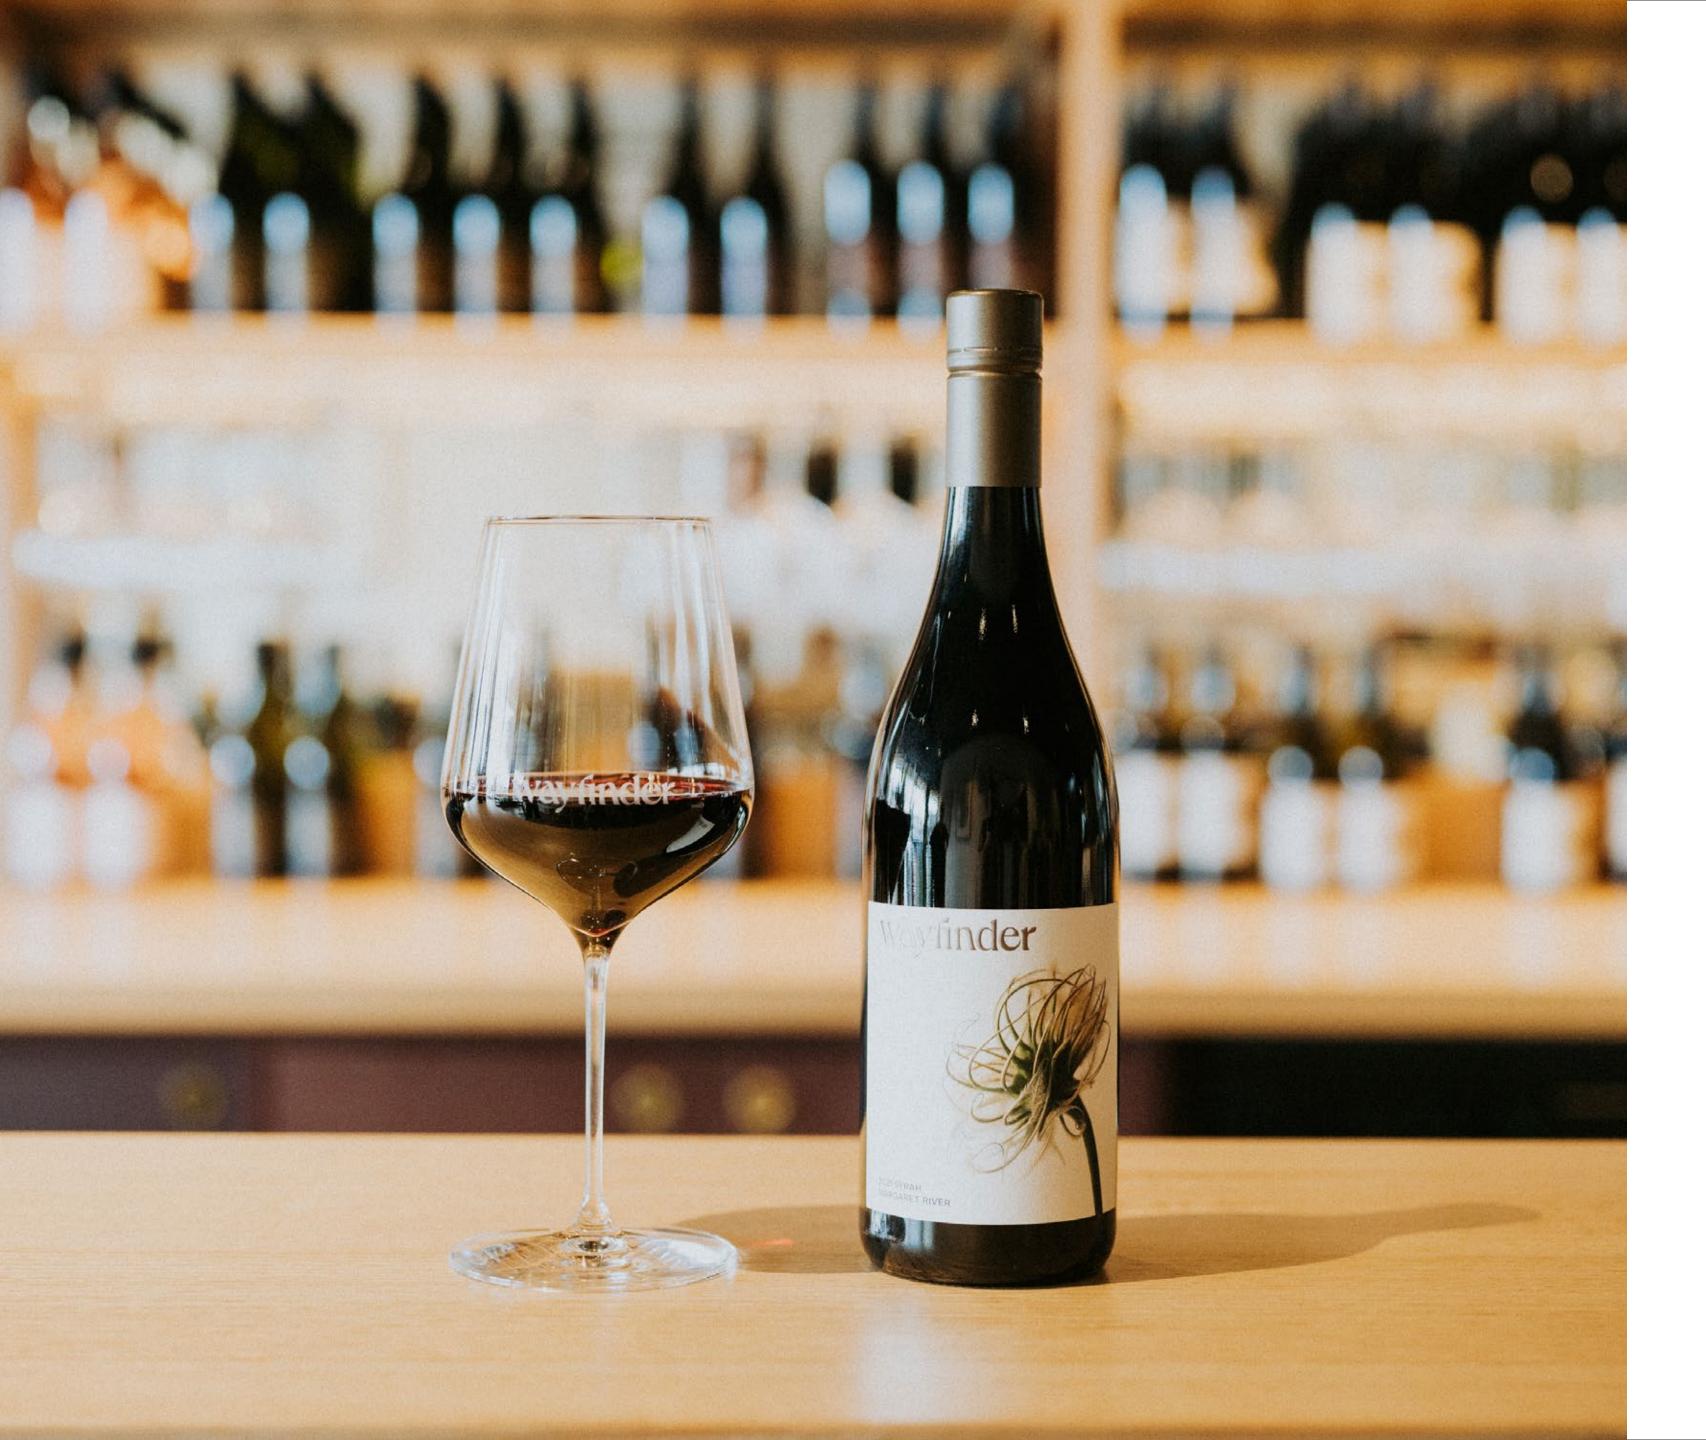

#### WAYFINDER MARGARET RIVER

Located in the Margaret River Region in Western Australia, Wayfinder brings a fresh perspective to a region renowned for premium wine. Just 7 kilometres from the Indian Ocean. the mature 50 hectare vineyard has been caringly converted to Certified Organic. Their regenerative approach to the land supports native biodiversity as well as farming bees, sheep, chickens and organic vegetables on the property.

Wayfinder boasts a portfolio of elegant and expressive single varietal wines, with particular focus on Sauvignon Blanc, Chardonnay, Syrah, Cabernet Sauvignon, Cabernet Franc and Malbec.