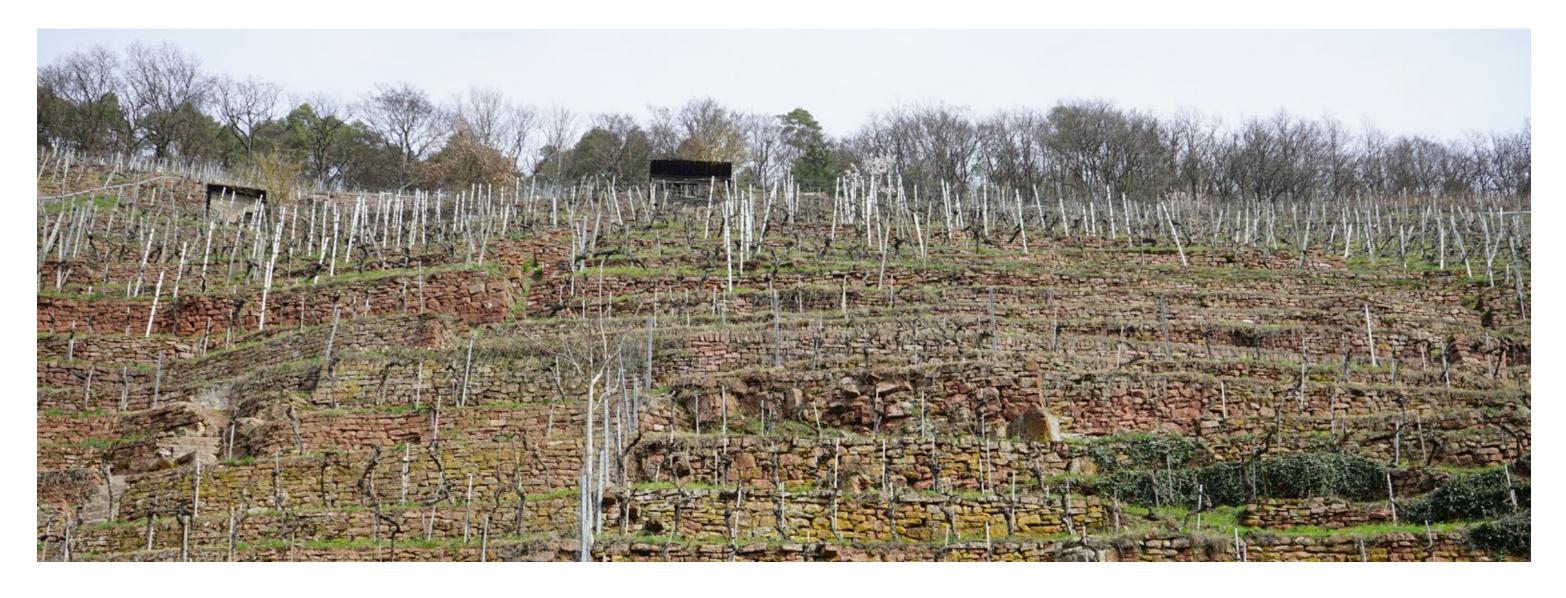

#### **STEINTAL** FRANKEN

Located in Klingenberg am Main, between Odenwald and Spessart, the former winery of the city of Klingenberg (today Weingut Steintal) stands for sustainable and organic viticulture in harmony with nature. In the listed terrace steep locations, where already in the 13th century the first vines were set. Our main focus is on Pinot Noir, growing 90% Pinot Noir on a total of 11ha in the three municipalities of Klingenberg, Großheubach and Bürgstadt.